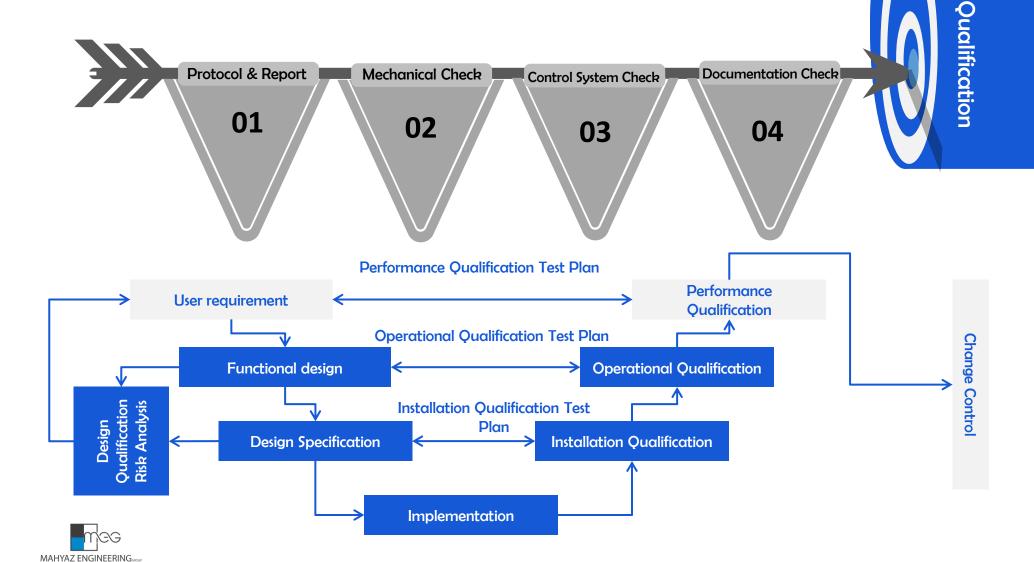

## Mahyaz

Bioprocess Engineering

- P&ID
- Equipment Design
- Pipe Sizing
- Selection of Bought Out Components
- Generation of Valve Matrix

- Develop Test Procedures (DQ,IQ &OQ)
- Perform Installation Checks
- Perform Operational Checks
- Compile Test Reports as per Current Good Documentation Practices

Qualification & Documentation

Automation Solutions

- Automation Architecture
- Hardware Selection
- Instrument list
- SCADA Development
- PLC Programming

- ASME Sec VIII Div.1 Vessel Design Calculations
- General Arrangement Drawing
- 3D Layout using the Latest AUTOCAD Tools
- Fabrication Drawing
- Isometric Drawing for Piping

Detailed Engineering

MAHYAZ ENGINEERING

We believe in providing tailor-made, exclusive customised solutions to our clients