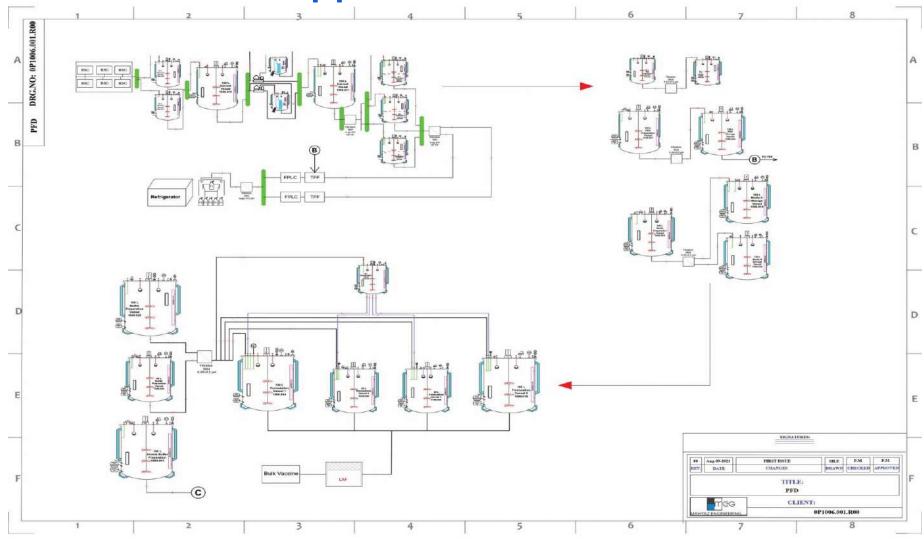

## Mahyaz

Bioprocess Engineering

- P&ID
- Equipment Design
- Pipe Sizing
- Selection of Bought Out Components
- Generation of Valve Matrix

- Develop Test Procedures (DQ,IQ &OQ)
- Perform Installation Checks
- Perform Operational Checks
- Compile Test Reports as per Current Good Documentation Practices

Qualification & Documentation

Automation Solutions

- Automation Architecture
- Hardware Selection
- Instrument list
- SCADA Development
- PLC Programming

- ASME Sec VIII Div.1 Vessel Design Calculations
- General Arrangement Drawing
- 3D Layout using the Latest AUTOCAD Tools
- Fabrication Drawing
- Isometric Drawing for Piping

Detailed Engineering

MAHYAZ ENGINEERING

We believe in providing tailor-made, exclusive customised solutions to our clients