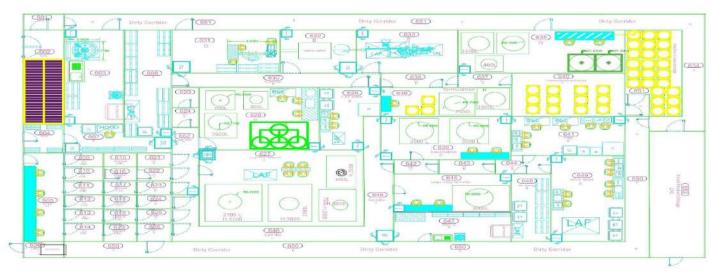

# Mahyaz Qualification & Documentation

| 10     | DESCRIPTION                       | Claire   | AREA[mcg] | HEIGHTSH |
|--------|-----------------------------------|----------|-----------|----------|
| 001    | Enterance                         | -0000    | 8.03      | 37.100   |
| 602    | General continu                   | CONTRACT | 25.46     | 8.80     |
| 603-   | Washing storage                   | D        | 31.66     | 2.50     |
| 80.4   | Cross Dock                        | CINC     | 6.62      | 37.80    |
| oon    | General corridor                  | ENC      | 20:15     | 2.80     |
| 000    | Auto dieve room                   | CNC      | 3.49      | 2,00     |
| 907    | Vřeighina                         | D        | 14.05     | 5.80     |
| 000    | Sir storage                       | - 8      | 16.1916   | 25.890   |
| 009    | AA.                               | CNC      | 3.1       | 2.60     |
| 610    | M.                                | CHC      | 0.1       | 2.60     |
| 013    | AA.                               | CNC      | 3.1       | 2.80     |
| 612    | AA.                               | CNC      | 2.1       | 2.80     |
| 013    | M-                                | CNC      | 3.1       | 2.50     |
| 61.4   | AL                                | ENC      | 3.1       | 27.100   |
| G15    | SPITAME                           | CHC      | 2.55      | 7.50     |
| 618    | Shower                            | CINC     | 2.65      | 2.80     |
| 017    | Shower                            | CRECI    | 2.62      | 21.100   |
| 010    | Shewait                           | GreG     | 2.65      | 0.00     |
| 610    | Stones                            | CNC      | 2.63      | 2.00     |
| 620    | Shower                            | ETM C    | 3.65      | 2.00     |
| 621    | A/L                               | D        | 8.77      | 2.50     |
| 668    | A/L                               | D        | 2.72      | 7.50     |
| 60.9   | AVL                               | D        | 2.76      | 2.80     |
| 014    | All                               | D        | 2.74      | 0.50     |
| 629    | A/I                               | D.       | 2.74      | . 3.80   |
| 626    | A/a                               | 13       | 2,24      | 2.80     |
| 627    | Large cell terroriter             | CI-      | 71.40     | 8.30     |
| 620    | Medium preparation                | CF.      | 42.09     | 4.20     |
| 620    | Call sood                         | B        | 1.7.92    | 4.20     |
| 0.00   | Comdor                            | 8        | 35.27     | 2.60     |
| 631    | Lasberrop                         | ONO      | 36,44     | E.80     |
| 630    | Capping                           | B        | 19.00     | - 4      |
| FE3.29 | Filling                           | B        | 20.40     | - 1      |
| 634    | Dirty comdor                      | CNC      | 70.38     | 2.80     |
| 939    | GEL Penparather                   | O.       | 40.70     | 4.20     |
| 636    | All                               | 10-      | 11.1-6    | 2.80     |
| 637    | A/L                               | B        | 4.20      | 2.80     |
| 618    | formulation                       | - G      | 23.30     | 4.20     |
| 0.314  | Inactivation                      | - 0      | 32.05     | 4:20     |
| sate   | Intermediate Innulivation         | G.       | 67.70     | 2,80     |
| 941    | H*QC                              | 0        | 28,00     | 2,80     |
| 042    | A/L                               | C        | 2.31      | F.80     |
| 903    | An                                |          | 0.59      | 2.80     |
| 044    | M                                 | 10       | 5.30      | 2.88     |
|        | Larcia virusa farmandar           | D        | 26.70     | 4.20     |
| 945    | Corridor                          | D        | EG. 80    |          |
| 046    | - Wash at                         | D        | 19.50     | 2,80     |
| 047    | Sir slorage                       |          | 15.50     | 2,80     |
| 948    | Virus seed                        |          | 35.00     | 2.60     |
| 6/19   |                                   | В        |           | 2.80     |
| apa    | Corridor                          | D        | 69.1.0    | 2,40     |
| 681    | Inactive virues emrage<br>Gertaer | CNC      | 27.86     | 2,80     |
|        |                                   |          |           | 12.860   |